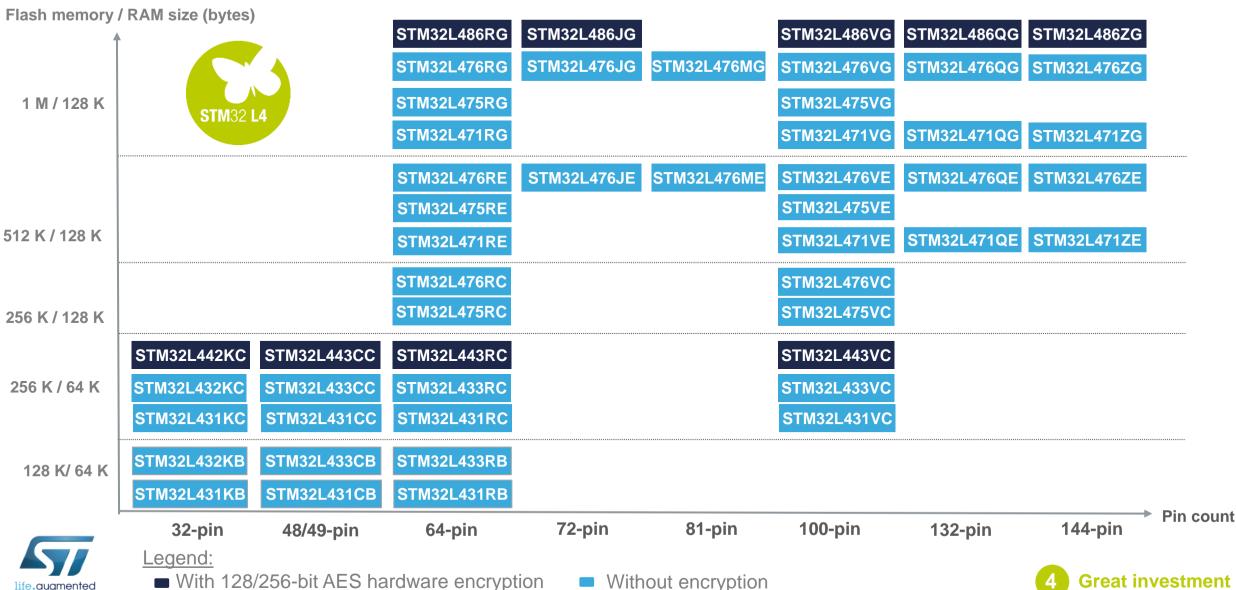

### STM32L4 portfolio

### High integration with high memory size in small packages