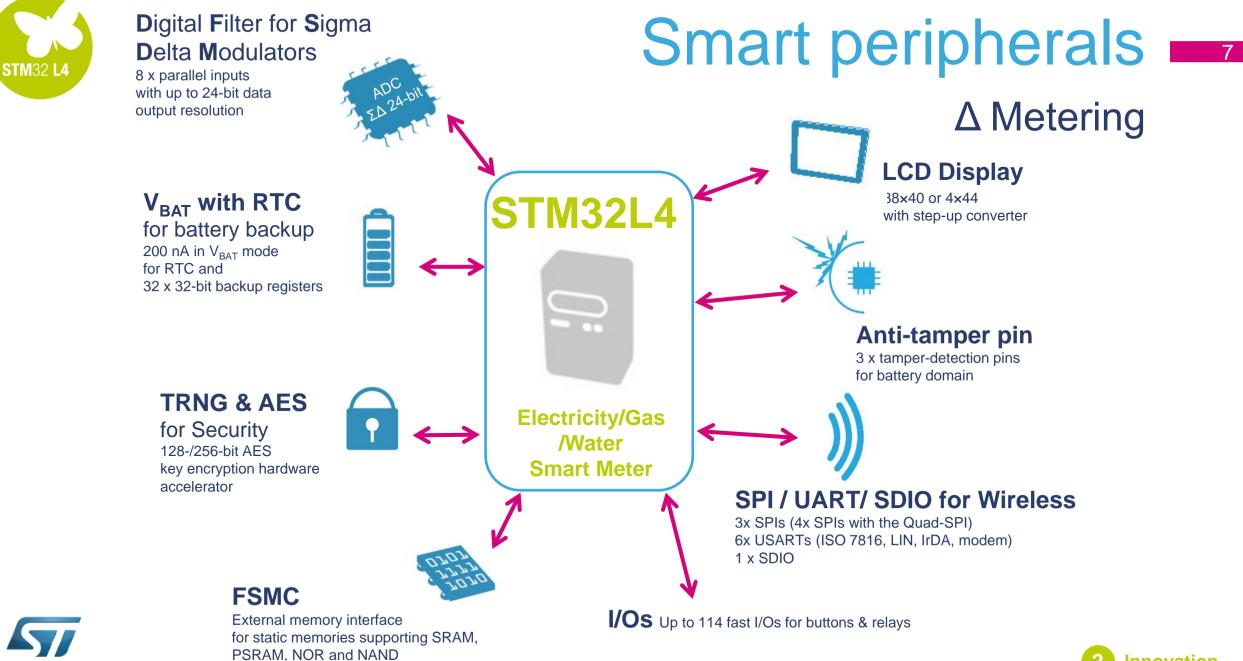

# Key advantages of STM32L4 series 2

- ULP leader and performance booster ST has built a new architecture to reach best-inclass, ultra-low-power figures thanks to its high flexibility. Moreover, the performance of the STM32L4 series adds a new dimension to the ultra-low-power world. It delivers 100 DMIPS based on its ARM Cortex-M4 core with FPU and ST ART Accelerator™ at 80 MHz.
- Innovation To address a large market range, its architecture implements several innovations and embeds smart peripherals.
- 3
- Integration and safety Up to 1 Mbyte of Flash memory and 128 Kbytes of SRAM with safety and security features, smart and numerous peripherals, advanced and low-power analog circuits in packages as small as 3.13 x 3.14 mm.