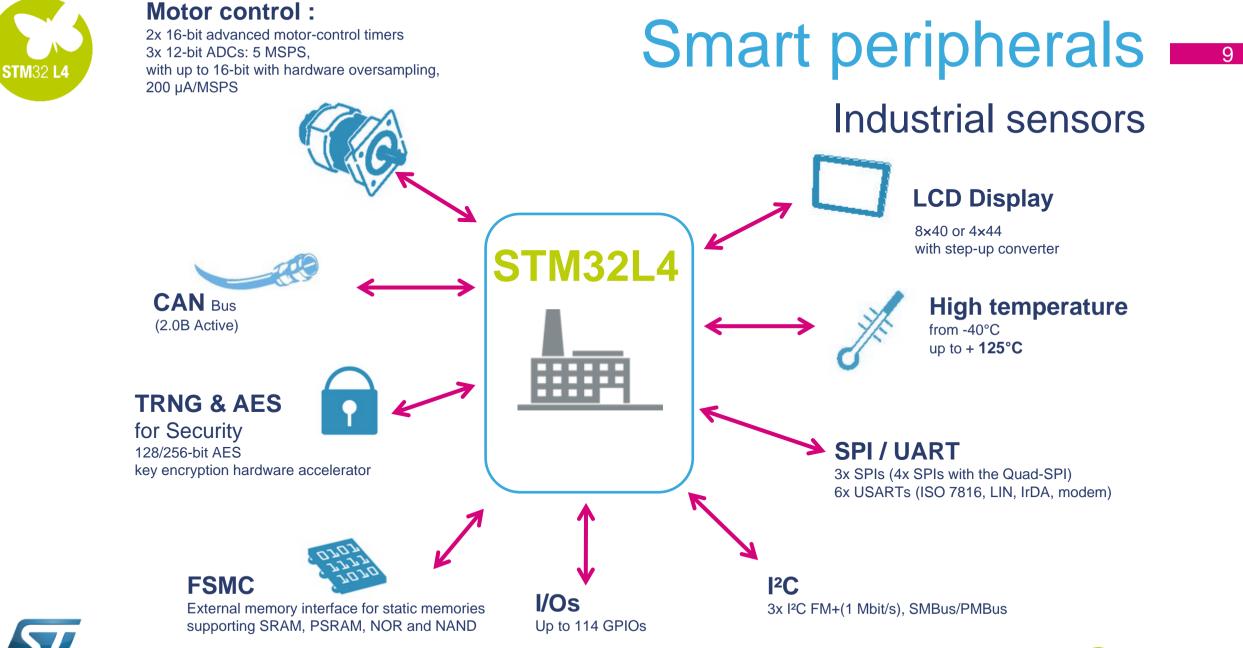

ent This new STM32 member benefits from the pin-to-pin compatibility of the STM32 family and the STM32 development ecosystem.





### Ultra-low-power and flexibility FlexPowerControl

3

# STM32L4 is based on a new platform optimized to reduce power consumption and increase flexibility



ULP leader and performance booster



### Ultra-low-power modes



### Best power consumption numbers with full flexibility







### STM32L4 5

#### This ULPBench® winner takes off like a rocket





# Providing more performance

#### **Do not compromise on performance with STM32L4**



- Up to 80 MHz/ 100 DMIPS with ART Accelerator™
- Up to 273 CoreMark result
- ARM Cortex-M4 with FPU and DSP instructions
- 2x DMA (14 channels)
- SPI up to 40 Mbit/s, USART 10 Mbit/s





life.augmented

Innovation





life.augmented





### High integration 10



### High integration with high memory size in small packages



### Safety and security -

### Integrated safety and security features







### STM32L4: continuity in STM32 portfolio

9 product series / more than 32 product lines STM32L4 benefits from pin-to-pin compatibility across the family



### STM32L ULP porfolio

**Great investment** 

#### **STM32L4 completes the ultra-low-power family**





### STM32L4 portfolio





### STM32L4 ecosystem

#### **HARDWARE TOOLS**

#### SOFTWARE TOOLS







### STM32L4 ecosystem



life.augmented



# STM32 apps & social media

#### Find more about STM32 products and solutions:



ST MCU Finder mobile application



www.st.com/stmcufinder











www.st.com/stm32l4