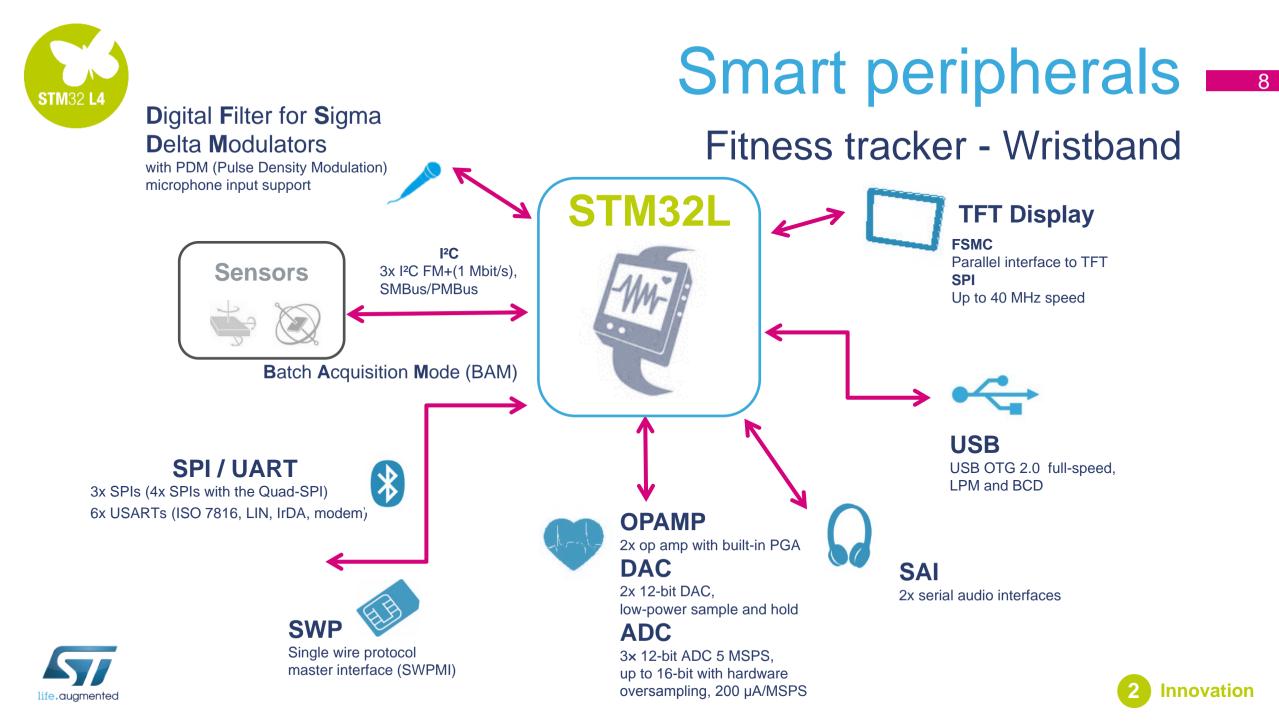

# Key advantages of STM32L4 series 2

- ULP leader and performance booster ST has built a new architecture to reach best-inclass, ultra-low-power figures thanks to its high flexibility. Moreover, the performance of the STM32L4 series adds a new dimension to the ultra-low-power world. It delivers 100 DMIPS based on its ARM Cortex-M4 core with FPU and ST ART Accelerator™ at 80 MHz.
- Innovation To address a large market range, its architecture implements several innovations and embeds smart peripherals.
- 3
- Integration and safety Up to 1 Mbyte of Flash memory and 128 Kbytes of SRAM with safety and security features, smart and numerous peripherals, advanced and low-power analog circuits in packages as small as 3.13 x 3.14 mm.