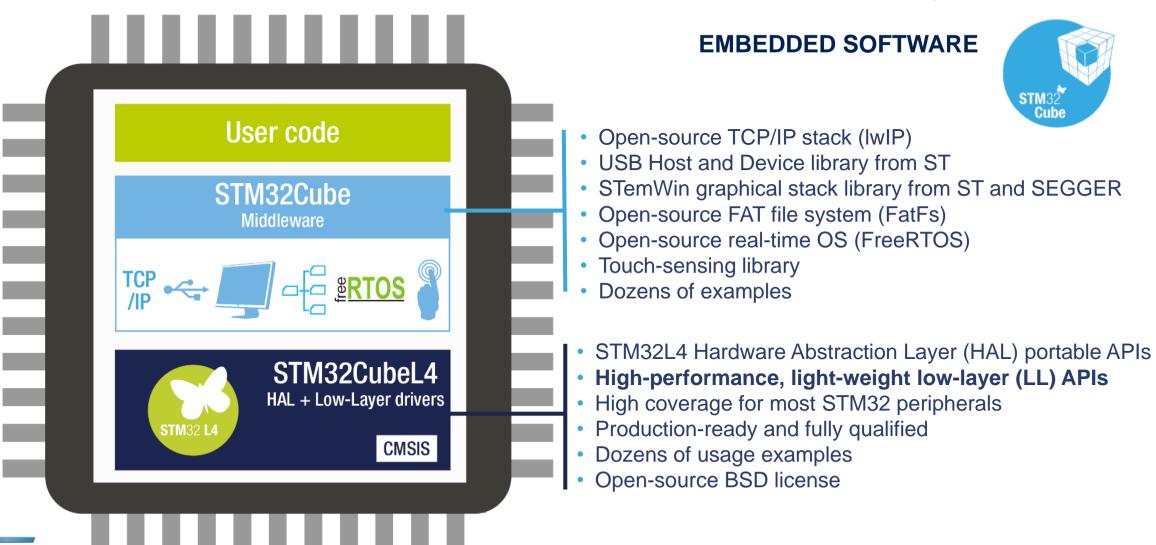

- Up to 80 MHz/ 100 DMIPS with ART Accelerator™
- Up to 273 CoreMark result
- ARM Cortex-M4 with FPU and DSP instructions
- 2x DMA (14 channels)
- SPI up to 40 Mbit/s, USART 10 Mbit/s





life.augmented

Innovation





life.augmented





### High integration 10



### High integration with high memory size in small packages



### Safety and security -

### Integrated safety and security features







### STM32L4: continuity in STM32 portfolio

9 product series / more than 32 product lines STM32L4 benefits from pin-to-pin compatibility across the family



### STM32L ULP porfolio

**Great investment** 

#### **STM32L4 completes the ultra-low-power family**





### STM32L4 portfolio





### STM32L4 ecosystem

#### **HARDWARE TOOLS**

#### SOFTWARE TOOLS







### STM32L4 ecosystem



life.augmented



# STM32 apps & social media

#### Find more about STM32 products and solutions:



ST MCU Finder mobile application



www.st.com/stmcufinder











www.st.com/stm32l4