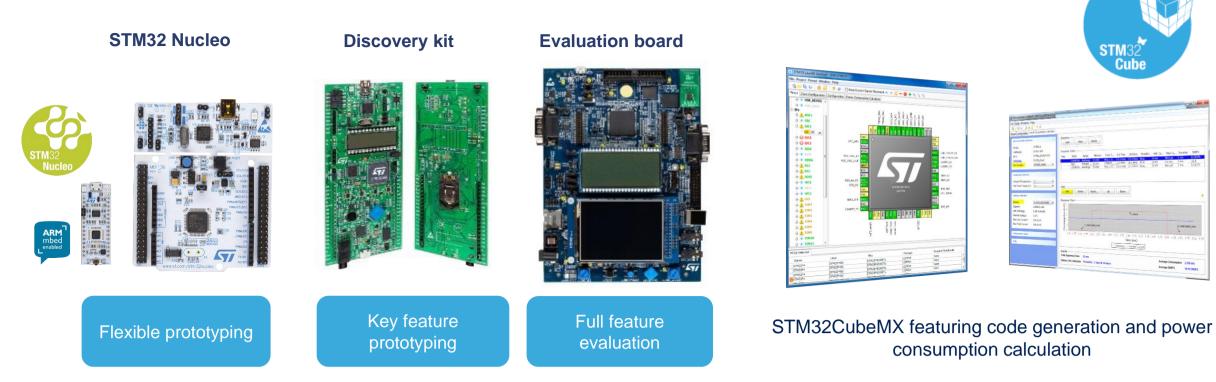

erformance with STM32L4**



- Up to 80 MHz/ 100 DMIPS with ART Accelerator™
- Up to 273 CoreMark result
- ARM Cortex-M4 with FPU and DSP instructions
- 2x DMA (14 channels)
- SPI up to 40 Mbit/s, USART 10 Mbit/s





life.augmented

Innovation





life.augmented





### High integration 10



### High integration with high memory size in small packages



### Safety and security -

### Integrated safety and security features







### STM32L4: continuity in STM32 portfolio

9 product series / more than 32 product lines STM32L4 benefits from pin-to-pin compatibility across the family



### STM32L ULP porfolio

**Great investment** 

#### **STM32L4 completes the ultra-low-power family**





### STM32L4 portfolio





### STM32L4 ecosystem

#### **HARDWARE TOOLS**

#### SOFTWARE TOOLS







### STM32L4 ecosystem



life.augmented



# STM32 apps & social media

#### Find more about STM32 products and solutions:



ST MCU Finder mobile application



www.st.com/stmcufinder











www.st.com/stm32l4