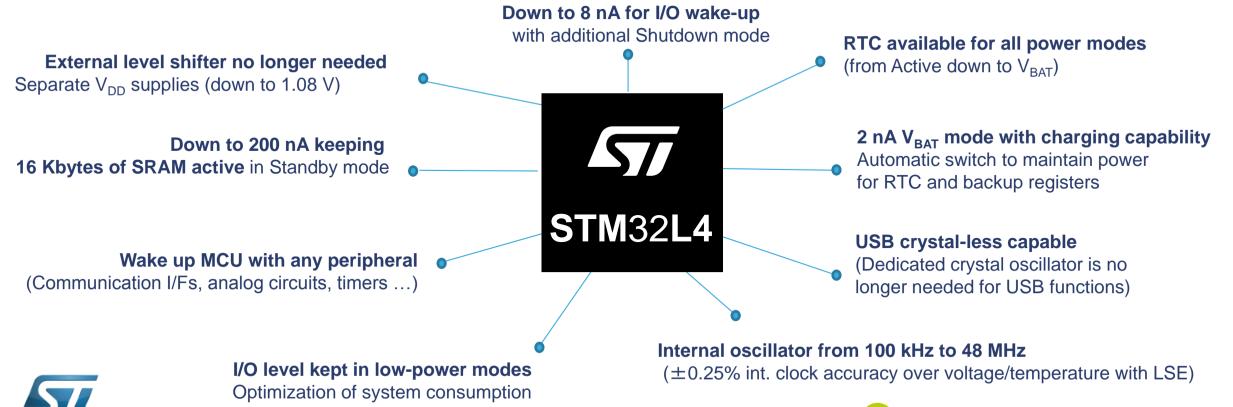

### Ultra-low-power modes

### Best power consumption numbers with full flexibility