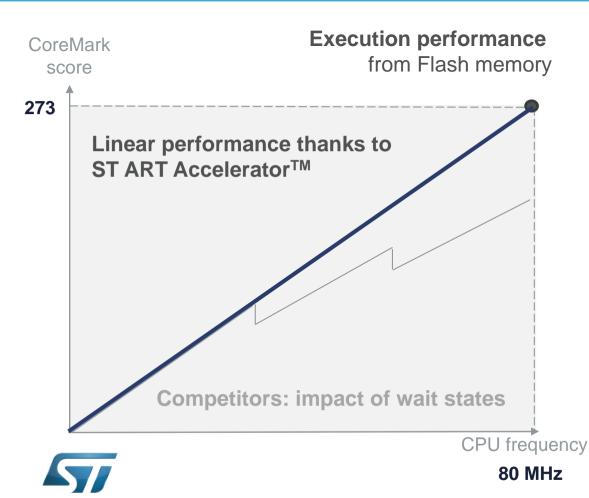

# Providing more performance

#### **Do not compromise on performance with STM32L4**

- Up to 80 MHz/ 100 DMIPS with ART Accelerator™
- Up to 273 CoreMark result
- ARM Cortex-M4 with FPU and DSP instructions
- 2x DMA (14 channels)
- SPI up to 40 Mbit/s, USART 10 Mbit/s