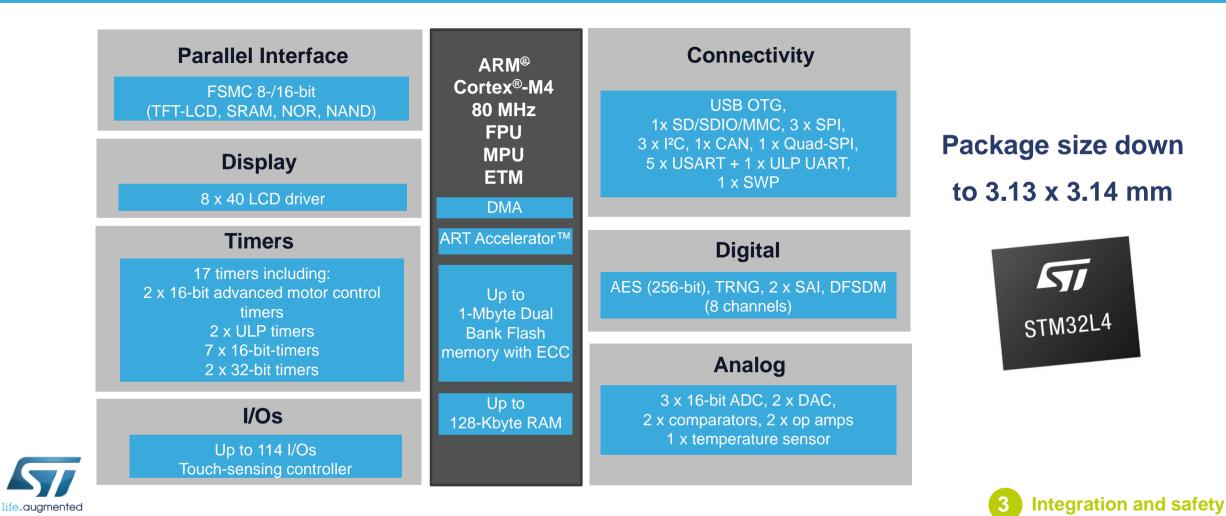

ent ecosystem.





### Ultra-low-power and flexibility FlexPowerControl

3

# STM32L4 is based on a new platform optimized to reduce power consumption and increase flexibility



ULP leader and performance booster



### Ultra-low-power modes



### Best power consumption numbers with full flexibility







### STM32L4 5

#### This ULPBench® winner takes off like a rocket





# Providing more performance

#### **Do not compromise on performance with STM32L4**



- Up to 80 MHz/ 100 DMIPS with ART Accelerator™
- Up to 273 CoreMark result
- ARM Cortex-M4 with FPU and DSP instructions
- 2x DMA (14 channels)
- SPI up to 40 Mbit/s, USART 10 Mbit/s





life.augmented

Innovation





life.augmented





### High integration 10



### High integration with high memory size in small packages



### Safety and security -

### Integrated safety and security features







### STM32L4: continuity in STM32 portfolio

9 product series / more than 32 product lines STM32L4 benefits from pin-to-pin compatibility across the family



### STM32L ULP porfolio

**Great investment** 

#### **STM32L4 completes the ultra-low-power family**





### STM32L4 portfolio





### STM32L4 ecosystem

#### **HARDWARE TOOLS**

#### SOFTWARE TOOLS







### STM32L4 ecosystem



life.augmented



# STM32 apps & social media

#### Find more about STM32 products and solutions:



ST MCU Finder mobile application



www.st.com/stmcufinder











www.st.com/stm32l4