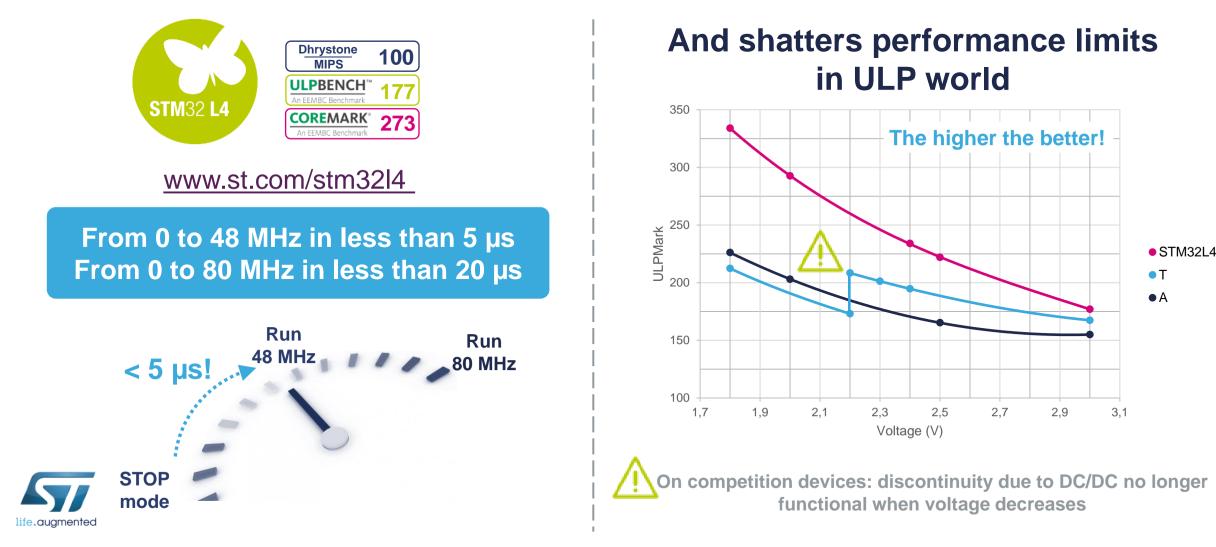

#### This ULPBench® winner takes off like a rocket

# Providing more performance

#### **Do not compromise on performance with STM32L4**

- Up to 80 MHz/ 100 DMIPS with ART Accelerator™
- Up to 273 CoreMark result
- ARM Cortex-M4 with FPU and DSP instructions
- 2x DMA (14 channels)
- SPI up to 40 Mbit/s, USART 10 Mbit/s