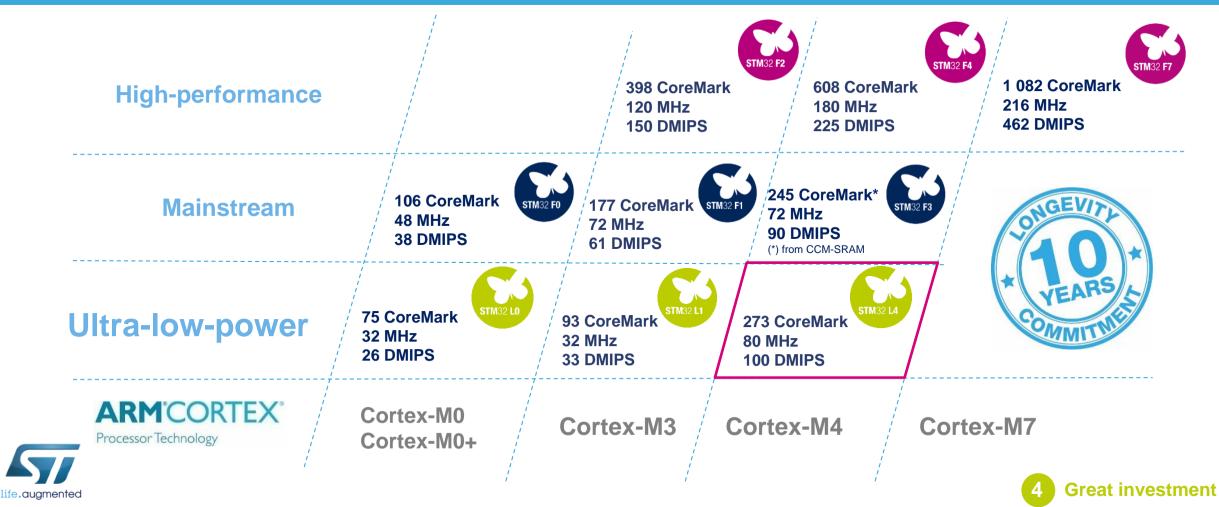

### STM32L4 5

# Providing more performance

#### **Do not compromise on performance with STM32L4**

- Up to 80 MHz/ 100 DMIPS with ART Accelerator™
- Up to 273 CoreMark result
- ARM Cortex-M4 with FPU and DSP instructions
- 2x DMA (14 channels)
- SPI up to 40 Mbit/s, USART 10 Mbit/s