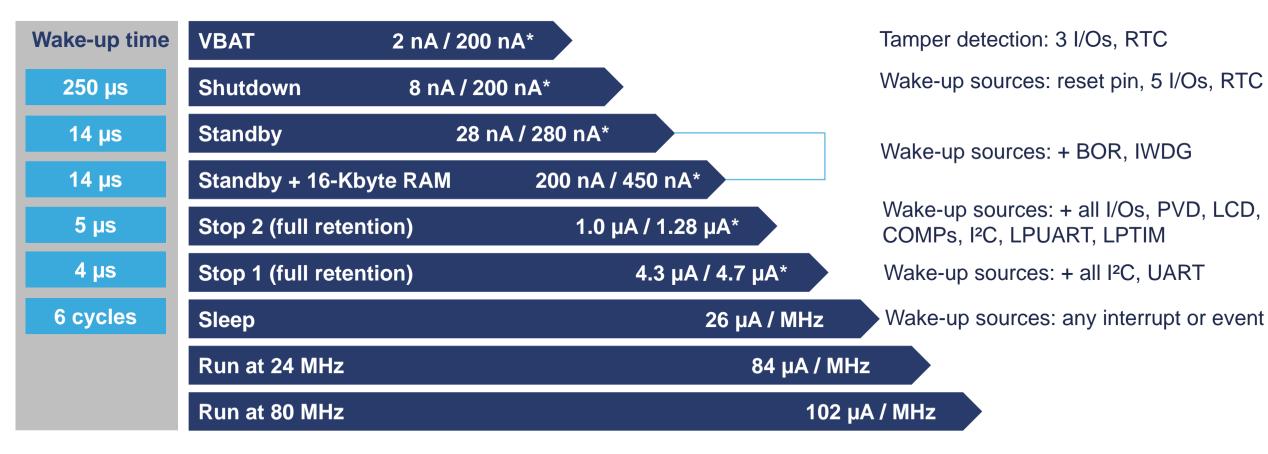

### Ultra-low-power modes

### Best power consumption numbers with full flexibility